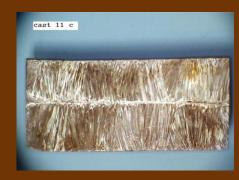

## Continuous Casting: Copper Chrome Zirconium Rods for wire & shaped contact wire applications

Rautomead AMT department have developed technology and tooling to facilitate integrated melting & casting of copper chrome zirconium wire rods with accurate composition control.



"as cast" grain structure

## Samples

Sample rods in the "as cast" condition are available on request.

- a) 1.0m piece length: free of charge
- b) 100kg (approx.) coils: each €1000/coil (packed ex-works)

## Composition

Compositon: Cr 0.65% Zr 0.055% bal. Cu

Rod diameter: 28mm Cast at: 250 kg/hr/strand



Bend test of "as cast" rod

## Other

Budget price for equipment: available on request

Output: 3 – 4000 tonnes per year Estimated operating cost: €75 / tonne