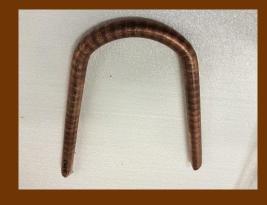

## Composition

Compositon: Cr 0.65% Zr 0.055% bal. Cu

Rod diameter: 28mm Cast at: 250 kg/hr/strand

Bend test of "as cast" rod